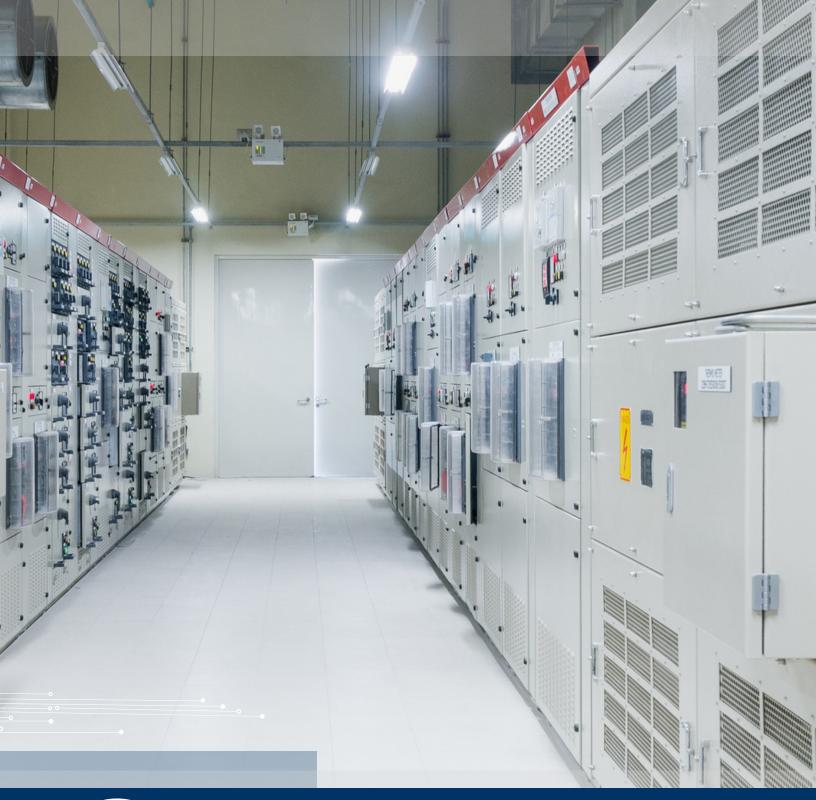

## YOUR COMPLETE SOURCE

FOR MEDIUM VOLTAGE DRIVE REPAIRS AND REBUILDS

Industrial Repair Service is the industry's number one source for medium voltage drive repairs and rebuilds. Medium-voltage drives are one of the most process-critical pieces of equipment in heavy industrial operations such as power stations, petrochemical plants, forestry, mining, metal, water and wastewater treatment facilities, marine applications, subsea, cement, refineries, rubber factories, and HVAC systems.