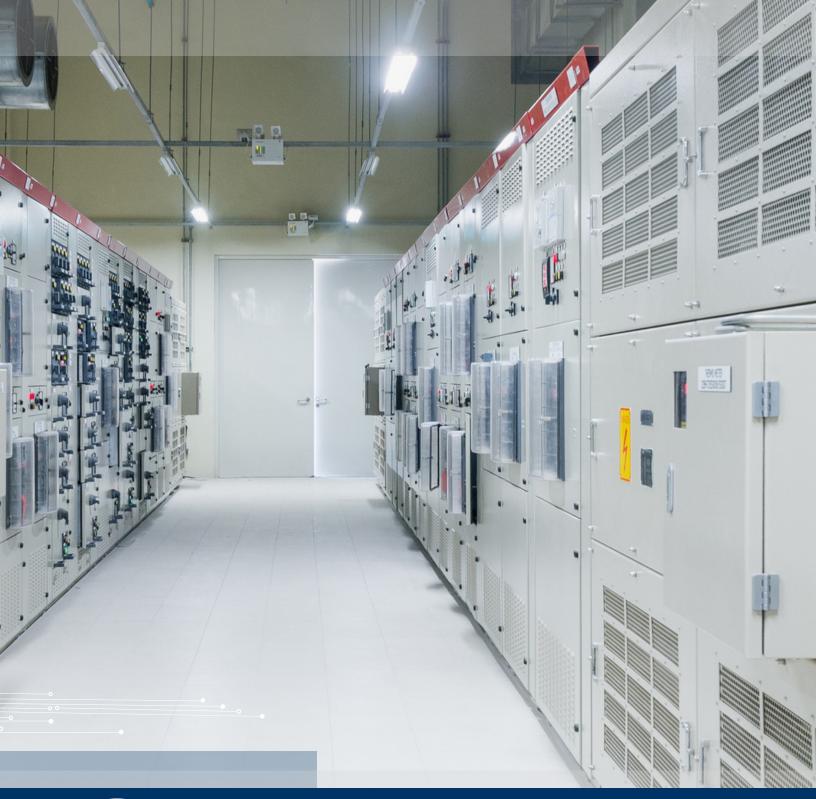

## YOUR COMPLETE SOURCE

FOR MEDIUM VOLTAGE DRIVE REPAIRS AND REBUILDS

Industrial Repair Service is the industry's number one source for medium voltage drive repairs and rebuilds. Medium-voltage drives are one of the most process-critical pieces of equipment in heavy industrial operations such as power stations, petrochemical plants, forestry, mining, metal, water and wastewater treatment facilities, marine applications, subsea, cement, refineries, rubber factories, and HVAC systems.