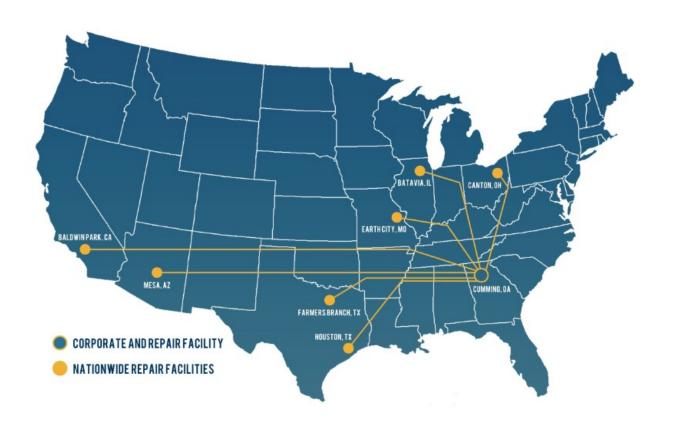

# **OUR SERVICES**

- In Business Since 1991
- Flat-Rate Quotes
- Territory Pick-Ups
- Two Industry-Leading Warranties
- Multiple Repair Shop Locations: AZ, CA, GA, IL, MO, TX
- Technicians Average 20+ Years of Experience
- Average Turnaround 7-10 Work Days
- 24 48 Hours Rush Available Account
- Managers & Drivers Nationwide
- Customer Portal Job Tracking
- Emergency Services Available

#### **LOCATIONS**

ATL/Corp Repair Facility 2650 Business Drive Cumming, GA 30028

CHI Repair Facility 923 First Street Batavia, IL 60510

DFW Repair Facility 12801 N Stemmons Fwy, Ste 809 Farmers Branch, TX 75234

HOU Repair Facility 12919 Southwest Fwy, Ste 120 Stafford, TX 77477 PHX Repair Facility 916 E Baseline Rd, Ste 108 Mesa, AZ 85204

LAX Repair Facility 16025 Arrow Hwy, Ste E Baldwin Park, CA 91706

STL Repair Facility 4220 Shoreline Drive Earth City, MO 63045

OH Call Center 4450 Belden Village St. NW, Ste 503 Canton, OH 44718